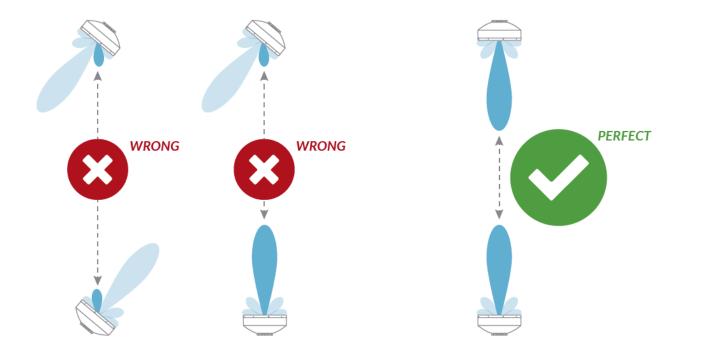

#### LINK ALIGNMENT

It is crucial that the link is aligned on the main lobe and not on the secondary lobes. To do so, try several times until you get the best link performance.