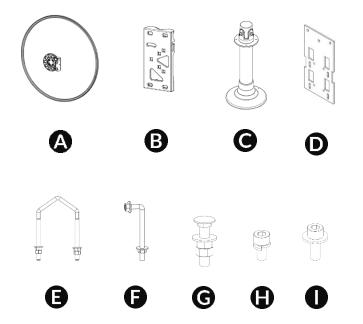

### **COMPONENTS**

| LETTER | DESCRIPTION       | QUANTITY |
|--------|-------------------|----------|
| А      | REFLECTOR         | 1        |
| В      | MOUNTING HARDWARE | 1        |
| С      | FEEDER            | 1        |
| D      | RADIO FIXING KIT  | 1        |
| E      | V BOLT 5/16"      | 2        |
| F      | 5/16" L SCREW KIT | 1        |
| G      | 5/16" SCREW KIT   | 3        |
| н      | M5 SCREW          | 3        |
| I      | M6 SCREW          | 4        |