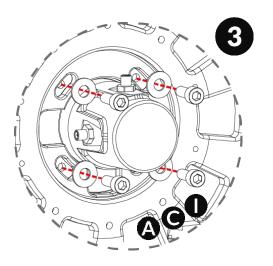

### **COMPONENTS**

| LETTER | DESCRIPTION       | QUANTITY |
|--------|-------------------|----------|
| А      | REFLECTOR         | 1        |
| В      | MOUNTING HARDWARE | 1        |
| С      | FEEDER            | 1        |
| D      | RADIO FIXING KIT  | 1        |
| E      | V BOLT 5/16"      | 2        |
| F      | 5/16" L SCREW KIT | 1        |
| G      | 5/16" SCREW KIT   | 3        |
| н      | M5 SCREW          | 3        |
| I      | M6 SCREW          | 4        |