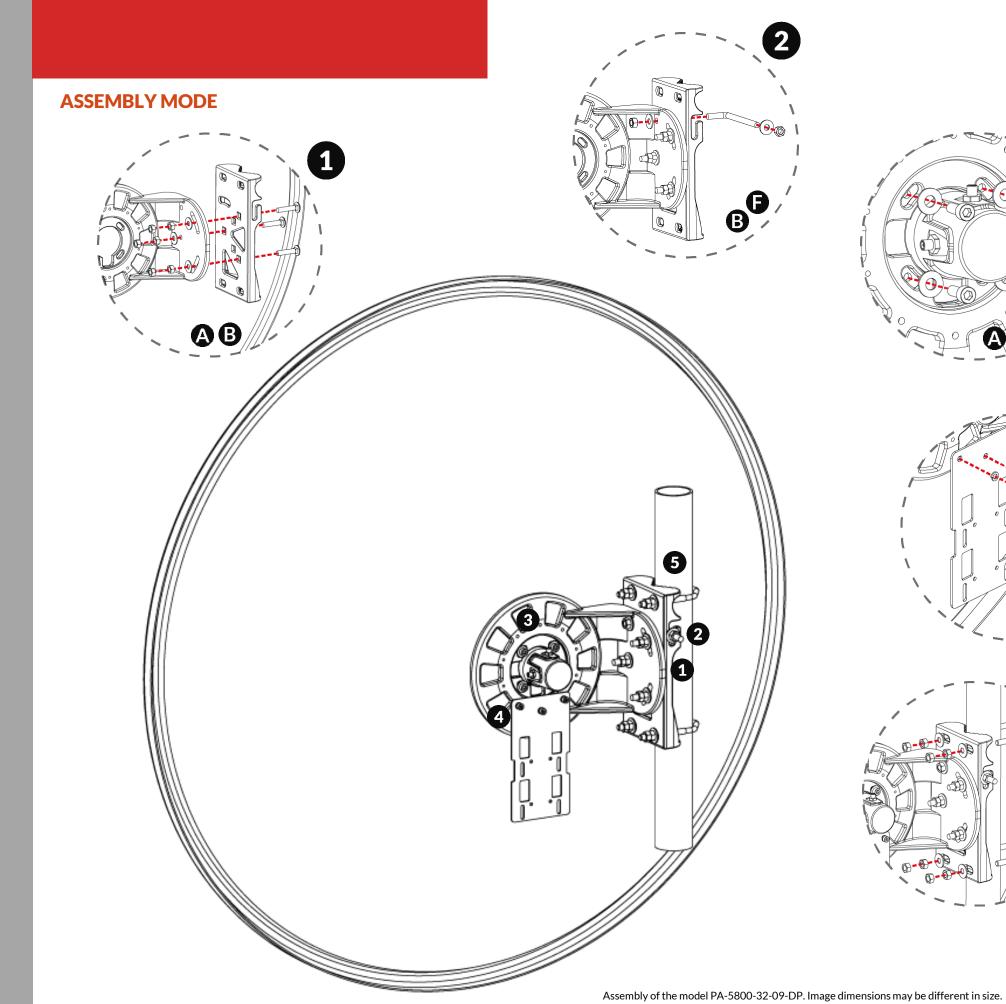

### **COMPONENTS**

| LETTER | DESCRIPTION       | QUANTITY |
|--------|-------------------|----------|
| А      | REFLECTOR         | 1        |
| В      | MOUNTING HARDWARE | 1        |
| С      | FEEDER            | 1        |
| D      | RADIO FIXING KIT  | 1        |
| E      | V BOLT 5/16"      | 2        |
| F      | 5/16" L SCREW KIT | 1        |
| G      | 5/16" SCREW KIT   | 3        |
| н      | M5 SCREW          | 3        |
| I      | M6 SCREW          | 4        |