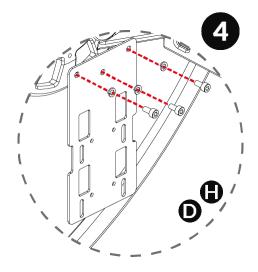

### **COMPONENTS**

| LETTER | DESCRIPTION       | QUANTITY |
|--------|-------------------|----------|
| А      | REFLECTOR         | 1        |
| В      | MOUNTING HARDWARE | 1        |
| С      | FEEDER            | 1        |
| D      | RADIO FIXING KIT  | 1        |
| E      | V BOLT 5/16"      | 2        |
| F      | 5/16" L SCREW KIT | 1        |
| G      | 5/16" SCREW KIT   | 3        |
| н      | M5 SCREW          | 3        |
| I      | M6 SCREW          | 4        |