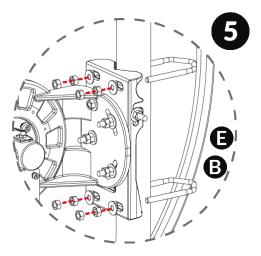

### **COMPONENTS**

| LETTER | DESCRIPTION       | QUANTITY |
|--------|-------------------|----------|
| А      | REFLECTOR         | 1        |
| В      | MOUNTING HARDWARE | 1        |
| С      | FEEDER            | 1        |
| D      | RADIO FIXING KIT  | 1        |
| E      | V BOLT 5/16"      | 2        |
| F      | 5/16" L SCREW KIT | 1        |
| G      | 5/16" SCREW KIT   | 3        |
| н      | M5 SCREW          | 3        |
| I      | M6 SCREW          | 4        |